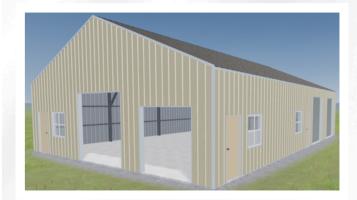

#### SPEED OF DELIVERY

From ordering to delivery, your RAPID Steel Building will be on-site in just 3-4 weeks.

NOW THAT'S RAPID!

RAPID Steel Buildings are easily designed using online modeling software

Panels removed showing the RAPID Steel cold formed structure only