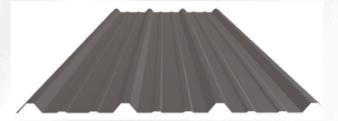

# PANEL OPTION

The PBR metal panel (R panel) is commonly used for a wide variety of architectural, agricultural, commercial and industrial applications.