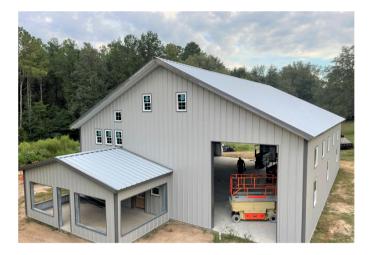

## **BUILDING USES INCLUDE:**

- GARAGES
- CAR PORTS
- WORKSHOPS
- STORAGE
- MINI-STORAGE
- BARNS
- BARDOMINIUMS
- SMALL MANUFACTURING
- DISTILLERIES
- WINERIES